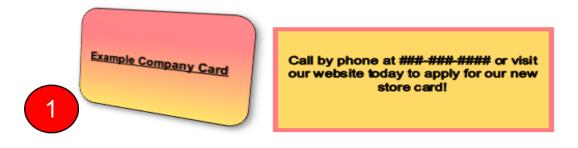

NITED STATES STAL SERVICE @ This piece **would qualify** as it has a full color (*Utilizing 2 or more non black/white colors*) marketing message about applying for a store card. It is targeting frequent customers.

Although there is a mail diversion message, (going paperless) it is not nearly as prominent as the store card marketing message printed on the bill as an Onsert.