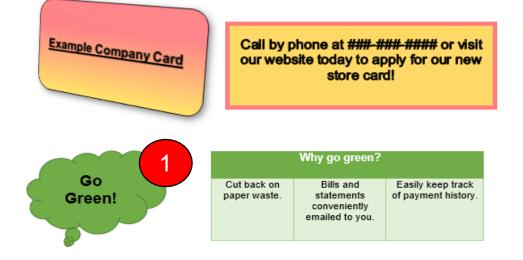

This piece does have a qualifying full-color marketing message (Two or more colors), but **it would not qualify** due to prominence of the mail diversion message.

If a mail diversion message is present, it cannot be as prominent or more prominent than the marketing message.